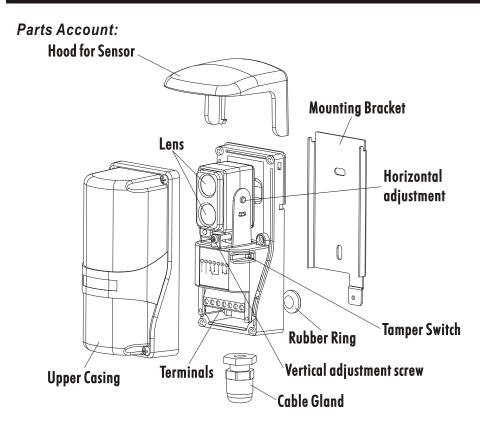

#### **Dimensions:**

Wiring Connection:

— 2 —

panel or siren as burglar alarm.