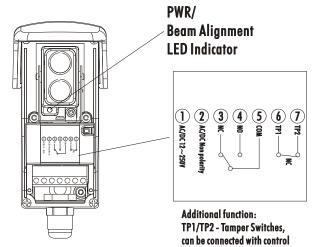

## Application:

- · Gateopener
- Overhead door
- · Swina aate
- · Sliding door
- · Perimeter protection
- Window
- Terrace
- Warehouse
- · Parking lot

| Input Volt.               | AC/DC 12 $\sim$ 250V (Non Polarity)                 |
|---------------------------|-----------------------------------------------------|
| Tx Led Element            | Red infrared/Wave length 740 nm                     |
| Beam Spreading angle      | 1.5° (half angle)                                   |
| Contact Capacity          | 0.5A/120VAC (1A/30VDC)                              |
| Response Time             | 10 msec                                             |
| Delay Time of Relay       | 100 msec                                            |
| Sensing Range             | 10 meters                                           |
|                           | Red led Off: Beam aligned / Red led On: Beam broken |
| Led Indicators            | Red led flah: Beam alignment signal weak (Re-align) |
|                           | Green led on: Beam aligned proper                   |
| Additional Function       | Tamper switches                                     |
| Wiring Connection         | Terminal block / Cable gland (IP-66)                |
| Housing Material          | Bottom casing: ABS / Upper casing: PMMA             |
| IP                        | IP-66                                               |
| Environment/Storage Temp. | -25°C ∼60 °C / -35°C ~80 °C                         |
| Dimension                 | 122 (L) $\times$ 61 (W) $\times$ 62 (D) mm          |
|                           |                                                     |

#### **Dimensions:**

Wiring Connection:

— 2 —

panel or siren as burglar alarm.