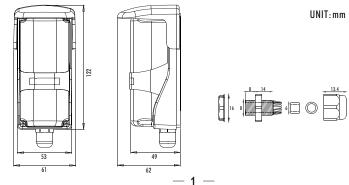

#### **Dimensions:**

Wiring Connection:

— 2 —

panel or siren as burglar alarm.

## Application:

- · Gateopener
- Overhead door
- · Swina aate
- · Sliding door
- · Perimeter protection
- Window
- Terrace
- Warehouse
- · Parking lot

| Input Volt.               | AC/DC 12 $\sim$ 250V (Non Polarity)                 |
|---------------------------|-----------------------------------------------------|
| Tx Led Element            | Red infrared/Wave length 740 nm                     |
| Beam Spreading angle      | 1.5° (half angle)                                   |
| Contact Capacity          | 0.5A/120VAC (1A/30VDC)                              |
| Response Time             | 10 msec                                             |
| Delay Time of Relay       | 100 msec                                            |
| Sensing Range             | 10 meters                                           |
|                           | Red led Off: Beam aligned / Red led On: Beam broken |
| Led Indicators            | Red led flah: Beam alignment signal weak (Re-align) |
|                           | Green led on: Beam aligned proper                   |
| Additional Function       | Tamper switches                                     |
| Wiring Connection         | Terminal block / Cable gland (IP-66)                |
| Housing Material          | Bottom casing: ABS / Upper casing: PMMA             |
| IP                        | IP-66                                               |
| Environment/Storage Temp. | -25°C ∼60 °C / -35°C ~80 °C                         |
| Dimension                 | 122 (L) $\times$ 61 (W) $\times$ 62 (D) mm          |
|                           |                                                     |