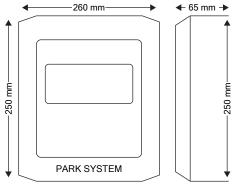

# tion SIZE (MM)

11

#### DESCRIPTION

| Operating Voltage              | DC 12-24V / 3A              |
|--------------------------------|-----------------------------|
| Operating Temperature          | -20°C to 80°C               |
| Working Humidity               | 10% - 90%                   |
| Waterproof and Dusproof Grade  | IP65                        |
| Serial Communication Baud Rate | 9600 bps, N, 8, 1           |
| Community Interface            | Wiegand26, Wiegand34, RS485 |
| Working Frequency              | 433 MHz                     |
| Card Reading Distance          | 3-15 Meters                 |
| Recognition Angle              | <60°                        |
| Size                           | W250 x H260 x D65 mm        |
| Weight                         | 4 KG                        |