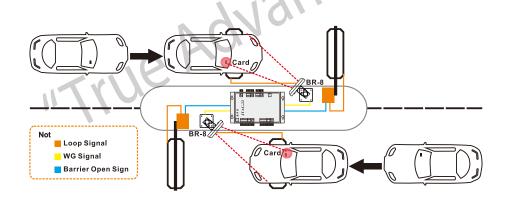

# PARKING APPLICATION

#### คุณสมบัติพิเศษ

สามารถอ่านแท็กบลูทูธได้ในระยะ 1-15 เมตร ที่คลื่นความถี่ 433 MHz

CARD

- วัสดุแข็งแรง คงทนต่อสภาพอากาศทั้งแดดและฝน
- สามารถอ่านทะลุฟิล์มกระจกได้
- รองรับ Active Loop สำหรับสิ่งอ่านบัตรเมื่อมีรถขับเข้ามา ในระยะที่เหมาะสม

## LONG RANGE TAG

PARKSYSTEM

- ส่งสัญญาณที่คลื่นความถี่ 433.96 MHz
- 🔰 ธะยะอ่าน 1-15 เมตร

PAR

- ์ ใช้ถ่านกระดุม CA2032 x2
- 🕨 ขนาดกระทัดรัดเพียง W60 x H42 x D7 mm
- 🕨 ใช้งานได้นาน 12 เดือน