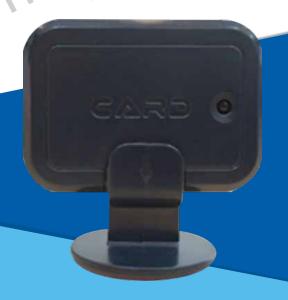

#### คุณสมบัติพิเศษ

- สามารถอ่านแท็กบลูทูธได้ในระยะ 1-15 เมตร ที่คลื่นความถี่ 433 MHz
- วัสดุแข็งแรง คงทนต่อสภาพอากาศทั้งแดดและฝน
- สามารถอ่านทะลุฟิล์มกระจกได้
- รองรับ Active Loop สำหรับสิ่งอ่านบัตรเมื่อมีรถขับเข้ามา
  ในระยะที่เหมาะสม



#### **LONG RANGE TAG**

- ส่งสัญญาณที่คลื่นความถี่ 433.96 MHz
- 🔍 ระยะอ่าน 1-15 เมตร
- ใช้ถ่านกระดุม CA2032 x2
- ป้องกันการ Copy บัตร Tag ได้ 100%
- ใช้งานได้นาน 18 เดือน
- ขนาดกระทัดรัดเพียง W60 x H42 x D7 mm

## **TECHNICAL SPECFICATION**

| PARTICULARS                    | DESCRIPTION                                 |
|--------------------------------|---------------------------------------------|
| Operating Voltage              | DC 12-24V / 2A                              |
| Working Current                | <500 mA                                     |
| Operating Temperature          | -20°C to 60°C                               |
| Working Humidity               | 5% - 90%                                    |
| Waterproof and Dustproof Grade | IP65