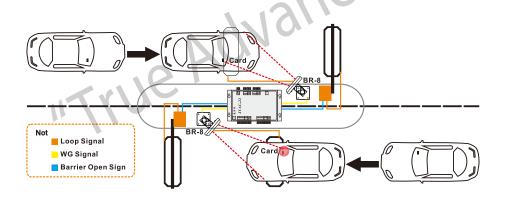

## **TECHNICAL SPECFICATION**

| PARTICULARS                    | DESCRIPTION                                 |
|--------------------------------|---------------------------------------------|
| Operating Voltage              | DC 12-24V / 2A                              |
| Working Current                | <500 mA                                     |
| Operating Temperature          | -20°C to 60°C                               |
| Working Humidity               | 5% - 90%                                    |
| Waterproof and Dustproof Grade | IP65                                        |
| Receive Sensitivity            | -110 dbm                                    |
| Serial Communication Baud Rate | 9600 bps, N, 8, 1                           |
| Community Interface            | Wiegand26, Wiegand34, RS485, RS232 (Option) |
| Working Frequency              | 433 MHz                                     |
| Recognition Speed              | 60 km / h (Max)                             |
| Card Reading Interval          | 1-15s (Adjustable)                          |
| Card Reading Distance          | 1-15 Meters                                 |
| Recognition Angle              | <60°                                        |
| Modulation                     | ASK                                         |
| Output                         | 1 Relay Output interface                    |
| Input                          | 1 Input trigger interface                   |
| Device Address                 | 1-15                                        |
| Installation Method            | Vertical installation                       |
| Size                           | W260 x H210 x D59 mm                        |
| Weight                         | 2 KG                                        |

# SIZE (MM)