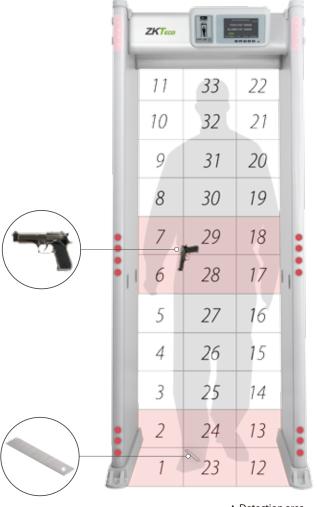

# **Detection Area**

- Supports multiple detection zone modes, including the modes of a single detection zone, 6 detection zones, 11 detection zones, and 33 detection zones.
- 0-300 adjustable sensitivity levels of Zone and overall,0-255 adjustable sensitivity levels of Anti-shock.
- From the shoe level to the crossbar, it accurately detects multiple metal objects simultaneously.
- Both sides of the LED indicator can be clearly seated in the actual metal position. And depending on the size and shape of the metal, different alarm intensities are displayed on the control panel.
- Accurate detection of weapons and contraband, while filtering watches, coins, belts, buttons and other harmless items.
- Harmless to human body, heart pacemaker, pregnant women, magnetic floppy disk, recording tapes etc.

▲ Detection area