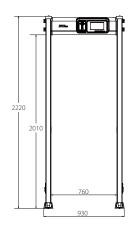

# Specification

| Input voltage            | 15V                         |
|--------------------------|-----------------------------|
| Working temperature      | -20°C ~ 65°C                |
| External Dimensions (mm) | 2220 (H) x 930(W) x 760(D)  |
| Channel Dimensions (mm)  | 2010 (H) x 760(W) x 760 (D) |
| Package Dimensions (mm)  | 2300 (H) x 335(W) x 800 (D) |
| Gross weight             | 70 kg                       |

# Dimensions