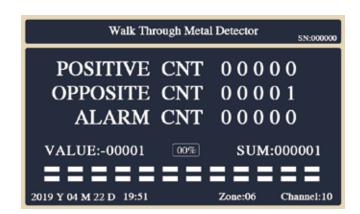

# Main Interface

- 1 Precision passenger counting and alarm counting
- Alarm intensity indicator
- Real-time display
- 4 Detection zone setup
- Channel setting