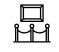

# **ZK-D4330**

Very High Performance 33 Zones Walk Through Metal Detector

# Features

- 33 detection zones
- 7"LCD HD display interface
- Remote control
- Simple installation and use
- In and out count

- Excellent anti-interference ability and stability
- Each zone has 300 adjustable sensitivity level
- Supports various language interface customization
- Higher accuracy and verification speed
- Pass count and Alarm count memory function

# **Advanced Structure**

- ZK-D4330 adapts beam structure, modular design, and hidden wiring design. This design not only is more convenient for installation, maintenance and logistics, but also enables higher security level.
- Advanced robust and washable panels.
- High durability, Anti-wearing and weather-proof structure.