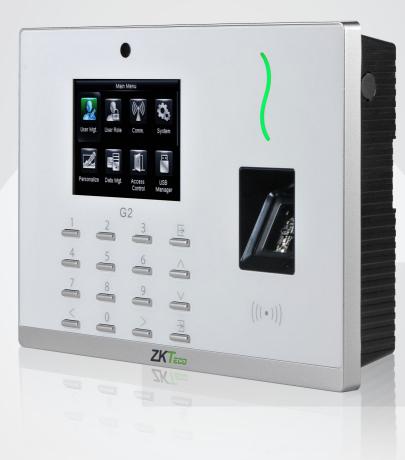

# **G2** Fingerprint Time Attendance & Access Control Terminal

G2 fingerprint identification terminal features ZKTeco's innovative Silk ID fingerprint sensor. With 3D Neuron Fingerprint Verification Sensor-Activation and Anti-Interference technology, it precisely detects dry, wet, and rough fingerprints, and operates well under strong sunlight environment. With the latest core-board, the fingerprint capacity is enlarged to 20,000.

# **Features**

Modern Design & Interactive UI

Multiple Verification Modes: Fingerprint / Card / Password

Outstanding Performance With Dry, Wet and Rough Fingers

Optional Wi-Fi or 3G

#### Hardware

 G 1.2GHz High Speed CPU
 Memory 128MB RAM / 256MB Flash SilkID Fingerprint Sensor
 3.5 Inches TFT-LCD Screen
 Hi-Fi Voice & Indicator
 Tamper Switch Alarm

User Mgt

Personalize

User Role

Attendance Search