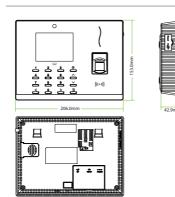

### **Dimensions (mm)**

#### Additional Info

Working Temperature:  $0 \,^{\circ}C \sim 45 \,^{\circ}C$ Dimensions: 206.0 × 153.0 × 42.9 mm Fingerprint Algorithm ZKFinger v10.0 FAR<0.0001% FRR<0.01%