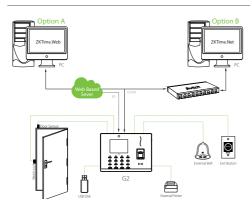

#### Communication

TCP/IP USB Host Wiegand Input / Output

#### Access Control Interface

Lock Relay Output Alarm Output Exit Button Door Sensor External Bell Output

#### Compatibility

ZKTime.Web ZKTime.Net 3.0 ZKAccess 3.5 WDMS