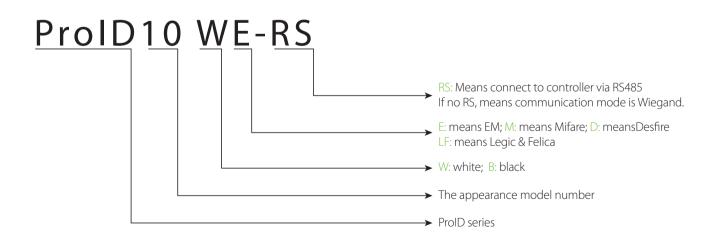

-digit output for customization.
- Sealed design suitable for both indoor and outdoor use.
- Black or White color available

## **Specifications**

Read Range

ProID10 EM/IC 3.5cm ProID20/30/40 EM/IC 5cm

**Reading Time** 

≤300ms

**Input Port** 

External LED Control
External Buzzer Control

Material

ABS+PC

**Output Format** 

Wiegand 26bit or 34bit Adjustable

Power

Operating Voltage 7 ~ 13VDC Current Draw < 80mA

LED

Pulsing White Standby Light Red and Green LEDs

Operating Temperature

-20 °C ~ 65 °C

**Operating Humidity** 

10% ~ 90% Relative Humidity Non-Condensing

Audio

Веер

**Index Protection** 

IP65

Dimensions

ProID10:  $80.5 \times 44 \times 15$ mm ProID20/30:  $90 \times 90 \times 16$ mm ProID40:  $116 \times 75 \times 15$ mm

## **ProID** series order instructions