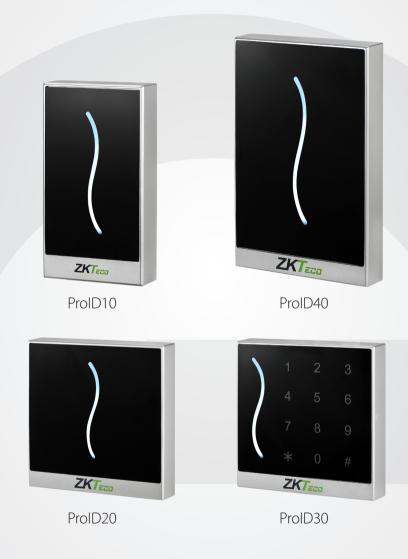

## **ProID Series**Physical Access Readers

The ProID family of card readers is designed to provide different options for customers. Which can support 125KHz EM, 13.56MHz MIFARE/DESFire/FeliCa/Legic.

ProID card reader adopts all-weather protection design with architectural crafting, grand appearance, and easy indoor & outdoor installation and application.

## **Features**

- With upgraded card reading solution comes higher stability of operation and energy efficiency.
- LED lights and Touch Keypad.
- Wiegand data port with 26-digit or 34-digit output for customization.
- Sealed design suitable for both indoor and outdoor use.
- Black or White color available

ProID10:  $80.5 \times 44 \times 15$ mm ProID20/30:  $90 \times 90 \times 16$ mm ProID40:  $116 \times 75 \times 15$ mm