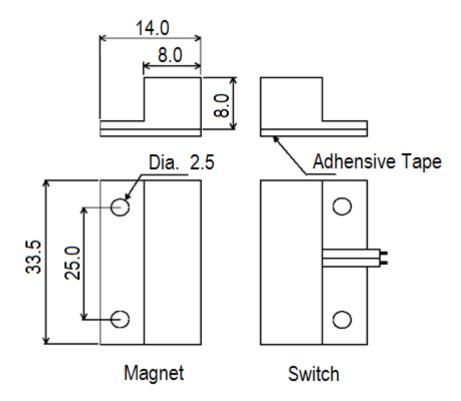

#### **User Guide: Product Dimension**

Kyodensha Technologies (M) Sdn Bhd (2057536-M) Digit Innovation Technologies (M) Sdn Bhd (646972-U)

No. 12A Jalan PPU3A, Pusat Teknologi Sinar Puchong 47150 Puchong Selangor, Malaysia TEL +603-8066 4636 +603-8051 5788 FAX +603-8051 4919

### **Specification**

- Maximum Contact Rating :- 100VDC 0.5A 10W
- Wide Gap :
- 1"

Wide Gap Closed Loop

- Dimension : (33 L x 15 W x 8 D) mm
- Safety Approval:- CE
- ISO 9000 certified Manufacturer