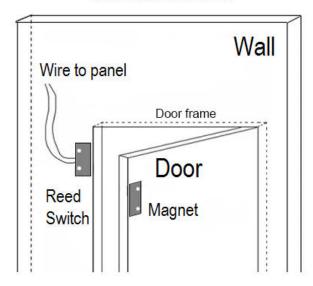

#### **Installation Instruction:**

- Place the switch (with wire) on door frame, mark the mounting position and fix the screw in door frame to mount the switch
- Place the magnet on door leaf, mark the mounting position and fix the screw in door leaf to mount the magnet
- Make sure maximum gap is 1 inch between switch and magnet
- 4. Connect the wire leads from reed switch to panel
- 5. Designed for use with steel, wood and other door and window materials

## Surface Mount

Kyodensha Technologies (M) Sdn Bhd (2057536-M) Digit Innovation Technologies (M) Sdn Bhd (646972-U)

WEB www.elock2u.net EMAIL enquiry@elock2u.net