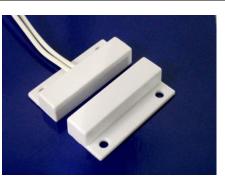

#### **Features**

**EL-800P** white color miniature door contact is meant for easy installation.

Suitable for most security system.

- Ruthenium Over Gold Reeds
- UL approved PVC Lead Out wire

### **Specification**

- Maximum Contact Rating :- 100VDC 0.5A 10W
- Wide Gap :
- 1"

Wide Gap Closed Loop

- Dimension : (33 L x 15 W x 8 D) mm
- Safety Approval:- CE
- ISO 9000 certified Manufacturer