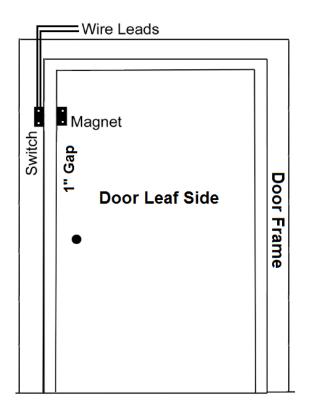

#### **Installation Instruction:**

- Place the switch (with wire) on door frame, mark the mounting position and fix the screw in door frame to mount the switch
- Place the magnet on door leaf, mark the mounting position and fix the screw in door leaf to mount the magnet
- Make sure maximum gap is 1 inch between switch and magnet
- 4. Connect the wire leads from reed switch to panel
- 5. Designed for use with steel, wood and other door and window materials