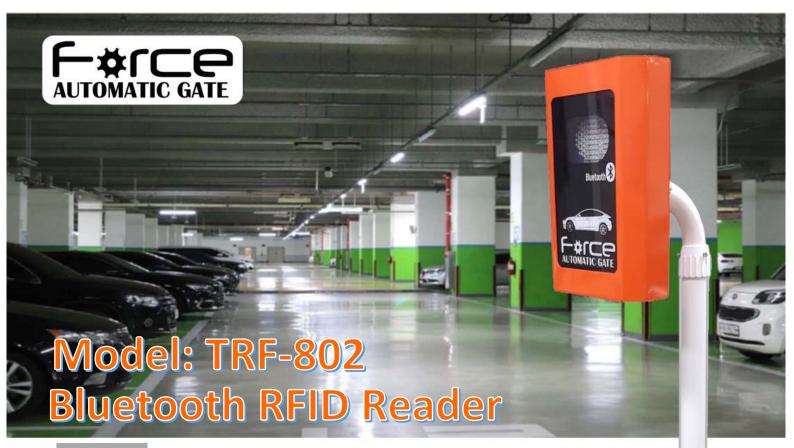

Power Supply: DC12V3A

Working Frequency:433MHz

Output Format: Wiegand 26/34, RS485

Operating Temperature: -30°C to +70°C

Reading Speed:0.5 Seconds

Response Time:0.1 Seconds

Reading Distance:1 to 10 Meter adjustable