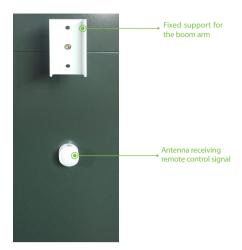

|
| Boom Material                | Aluminum and wood                                          |                            |                       |
| Motor MCBF                   | 1 million times                                            |                            |                       |
| Boom Information             |                                                            |                            |                       |
| Boom Type                    | Telescopic boom                                            | Straight boom with LED     | Folding boom          |
| Boom Length                  | 4.5m(packaging length 2.8m),<br>6m (packaging length 3.6m) | Max 4.5m                   | Max 4m                |

3s

3s(max 4.5m), 6s(max 6m)

## **Product Details**













## **Dimensions (mm)**





Left fixed: The cabinet on the left

Right fixed: The cabinet on the right