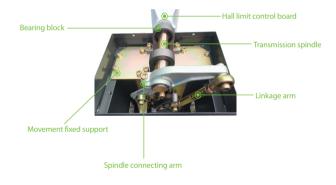

|
| Boom Material                | Aluminum and wood                                          |                            |                       |
| Motor MCBF                   | 1 million times                                            |                            |                       |
| Boom Information             |                                                            |                            |                       |
| Boom Type                    | Telescopic boom                                            | Straight boom with LED     | Folding boom          |
| Boom Length                  | 4.5m(packaging length 2.8m),<br>6m (packaging length 3.6m) | Max 4.5m                   | Max 4m                |

3s

3s(max 4.5m), 6s(max 6m)

## **Product Details**













## **Dimensions (mm)**





Left fixed: The cabinet on the left

Right fixed: The cabinet on the right