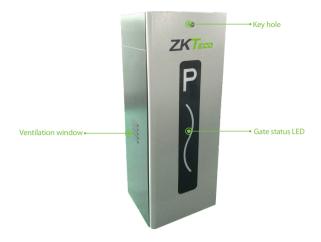

|
| Boom Material                | Aluminum and wood                                          |                            |                       |
| Motor MCBF                   | 1 million times                                            |                            |                       |
| Boom Information             |                                                            |                            |                       |
| Boom Type                    | Telescopic boom                                            | Straight boom with LED     | Folding boom          |
| Boom Length                  | 4.5m(packaging length 2.8m),<br>6m (packaging length 3.6m) | Max 4.5m                   | Max 4m                |

3s

3s(max 4.5m), 6s(max 6m)

## **Product Details**













## **Dimensions (mm)**





Left fixed: The cabinet on the left

Right fixed: The cabinet on the right