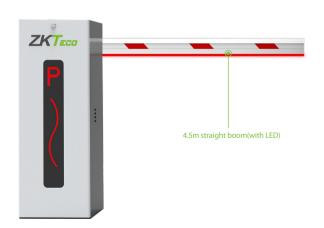

The CMP200 series offers brand-new automatic barrier gates equipped with telescopic boom arm that allows direction exchanging according to site application and a silvery housing with built-in LED indicating the state of the parking barrier, providing humanized user experience.

Its appearance and structure are designed based on the feedback and needs of the market and industry. Comparing with other barrier gates, the CMP200 series of automatic barrier gate products with telescopic straight boom might be an economic good fit meeting demands in different parking lots.