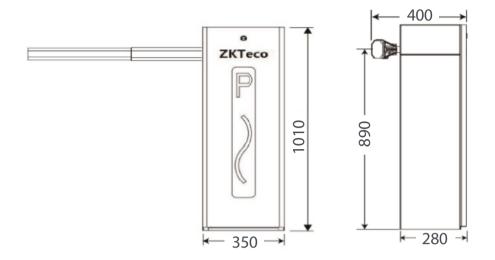

## **Specifications**

Opening / Closing Time

| Gate Opening / Closing Time  | 3s (max. 4.5m), 6s (max. 6m)                               | Working Temperature Range  | -25°C ~ +75°C         |
|------------------------------|------------------------------------------------------------|----------------------------|-----------------------|
| Supply Voltage               | AC110V/220V, 50/60Hz                                       | Working Humidity Range     | ≤90%                  |
| Power Consumption            | 100W (max. 120W)                                           | Housing Dimensions (D*W*H) | 350 * 280 * 1010 (mm) |
| Remote Controlling Distance  | ≤30m                                                       | Packing Dimensions (D*W*H) | 420 * 405 * 1100 (mm) |
| Remote Controlling Frequency | 430MHz                                                     | Net Weight                 | 45kg                  |
| Cabinet Material             | Cold rolled steel                                          | Gross Weight               | 47kg                  |
| Boom Material                | Aluminum and wood                                          |                            |                       |
| Motor MCBF                   | 1 million times                                            |                            |                       |
| Boom Information             |                                                            |                            |                       |
| Boom Type                    | Telescopic boom                                            | Straight boom with LED     | Folding boom          |
| Boom Length                  | 4.5m(packaging length 2.8m),<br>6m (packaging length 3.6m) | Max 4.5m                   | Max 4m                |

## **Dimensions (mm)**

Left fixed: The cabinet on the left

Right fixed: The cabinet on the right