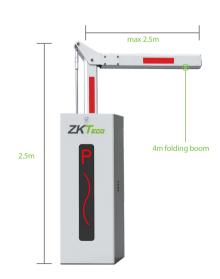

The CMP200 series offers brand-new automatic barrier gates equipped with telescopic boom arm that allows direction exchanging according to site application and a silvery housing with built-in LED indicating the state of the parking barrier, providing humanized user experience.

Its appearance and structure are designed based on the feedback and needs of the market and industry. Comparing with other barrier gates, the CMP200 series of automatic barrier gate products with telescopic straight boom might be an economic good fit meeting demands in different parking lots.

## **Specifications**

Opening / Closing Time

| Gate Opening / Closing Time  | 3s (max. 4.5m), 6s (max. 6m)                               | Working Temperature Range  | -25°C ~ +75°C         |
|------------------------------|------------------------------------------------------------|----------------------------|-----------------------|
| Supply Voltage               | AC110V/220V, 50/60Hz                                       | Working Humidity Range     | ≤90%                  |
| Power Consumption            | 100W (max. 120W)                                           | Housing Dimensions (D*W*H) | 350 * 280 * 1010 (mm) |
| Remote Controlling Distance  | ≤30m                                                       | Packing Dimensions (D*W*H) | 420 * 405 * 1100 (mm) |
| Remote Controlling Frequency | 430MHz                                                     | Net Weight                 | 45kg                  |
| Cabinet Material             | Cold rolled steel                                          | Gross Weight               | 47kg                  |
| Boom Material                | Aluminum and wood                                          |                            |                       |
| Motor MCBF                   | 1 million times                                            |                            |                       |
| Boom Information             |                                                            |                            |                       |
| Boom Type                    | Telescopic boom                                            | Straight boom with LED     | Folding boom          |
| Boom Length                  | 4.5m(packaging length 2.8m),<br>6m (packaging length 3.6m) | Max 4.5m                   | Max 4m                |