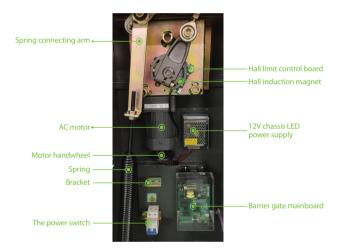

|
| Boom Material                | Aluminum and wood                                          |                            |                       |
| Motor MCBF                   | 1 million times                                            |                            |                       |
| Boom Information             |                                                            |                            |                       |
| Boom Type                    | Telescopic boom                                            | Straight boom with LED     | Folding boom          |
| Boom Length                  | 4.5m(packaging length 2.8m),<br>6m (packaging length 3.6m) | Max 4.5m                   | Max 4m                |

3s

3s(max 4.5m), 6s(max 6m)

## **Product Details**













## **Dimensions (mm)**





Left fixed: The cabinet on the left

Right fixed: The cabinet on the right